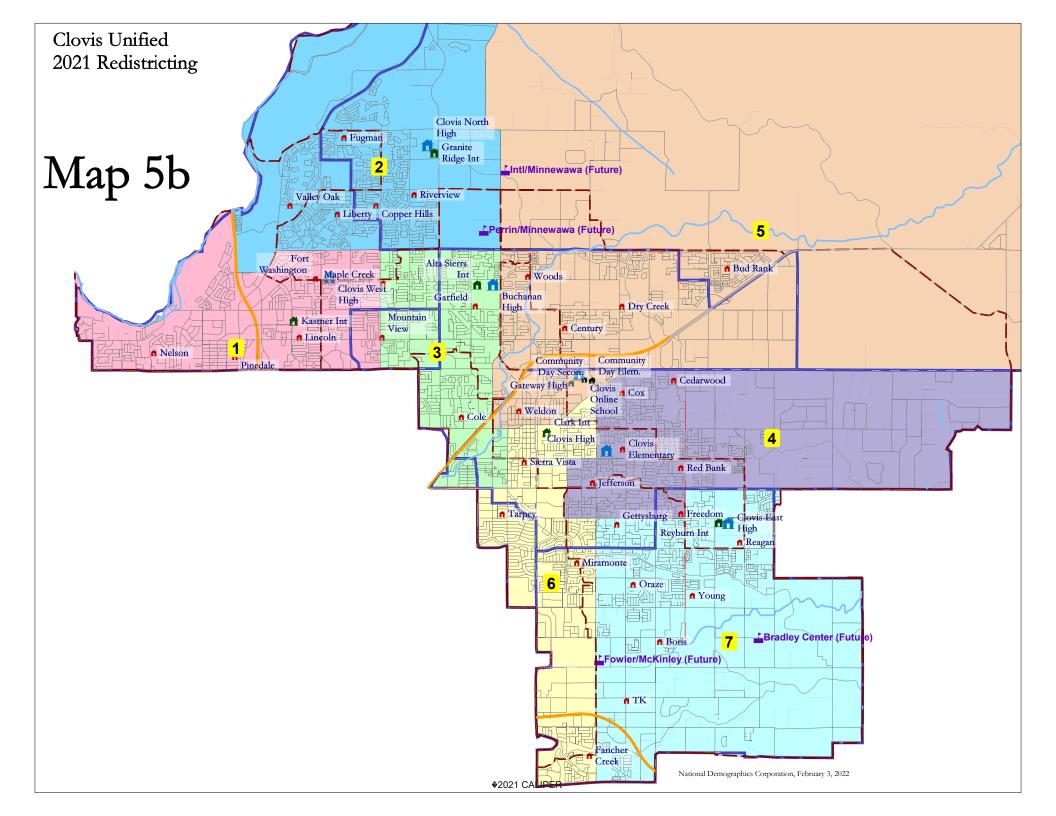

| District                                                                                                                                                                                                                                                                                                                                                                                                                                                                                                                                                                                                                                                                                                                                                                                                                                                                                                                                                                                                                                                                                                                                                                                                                                                                                                                                                                                                                                                                                                                                                                                                                                                                                                                                                                                                                                                                                                                                                                                                                                                                                                                       |   |        |        |        |        |        |            |
|--------------------------------------------------------------------------------------------------------------------------------------------------------------------------------------------------------------------------------------------------------------------------------------------------------------------------------------------------------------------------------------------------------------------------------------------------------------------------------------------------------------------------------------------------------------------------------------------------------------------------------------------------------------------------------------------------------------------------------------------------------------------------------------------------------------------------------------------------------------------------------------------------------------------------------------------------------------------------------------------------------------------------------------------------------------------------------------------------------------------------------------------------------------------------------------------------------------------------------------------------------------------------------------------------------------------------------------------------------------------------------------------------------------------------------------------------------------------------------------------------------------------------------------------------------------------------------------------------------------------------------------------------------------------------------------------------------------------------------------------------------------------------------------------------------------------------------------------------------------------------------------------------------------------------------------------------------------------------------------------------------------------------------------------------------------------------------------------------------------------------------|---|--------|--------|--------|--------|--------|------------|
| Deviation from ideal   3-364   8-851   3-87   4-43   9.3   8-39   3-47   1.05%   1.05%   1.05%   1.05%   1.05%   1.05%   1.05%   1.05%   1.05%   1.05%   1.05%   1.05%   1.05%   1.05%   1.05%   1.05%   1.05%   1.05%   1.05%   1.05%   1.05%   1.05%   1.05%   1.05%   1.05%   1.05%   1.05%   1.05%   1.05%   1.05%   1.05%   1.05%   1.05%   1.05%   1.05%   1.05%   1.05%   1.05%   1.05%   1.05%   1.05%   1.05%   1.05%   1.05%   1.05%   1.05%   1.05%   1.05%   1.05%   1.05%   1.05%   1.05%   1.05%   1.05%   1.05%   1.05%   1.05%   1.05%   1.05%   1.05%   1.05%   1.05%   1.05%   1.05%   1.05%   1.05%   1.05%   1.05%   1.05%   1.05%   1.05%   1.05%   1.05%   1.05%   1.05%   1.05%   1.05%   1.05%   1.05%   1.05%   1.05%   1.05%   1.05%   1.05%   1.05%   1.05%   1.05%   1.05%   1.05%   1.05%   1.05%   1.05%   1.05%   1.05%   1.05%   1.05%   1.05%   1.05%   1.05%   1.05%   1.05%   1.05%   1.05%   1.05%   1.05%   1.05%   1.05%   1.05%   1.05%   1.05%   1.05%   1.05%   1.05%   1.05%   1.05%   1.05%   1.05%   1.05%   1.05%   1.05%   1.05%   1.05%   1.05%   1.05%   1.05%   1.05%   1.05%   1.05%   1.05%   1.05%   1.05%   1.05%   1.05%   1.05%   1.05%   1.05%   1.05%   1.05%   1.05%   1.05%   1.05%   1.05%   1.05%   1.05%   1.05%   1.05%   1.05%   1.05%   1.05%   1.05%   1.05%   1.05%   1.05%   1.05%   1.05%   1.05%   1.05%   1.05%   1.05%   1.05%   1.05%   1.05%   1.05%   1.05%   1.05%   1.05%   1.05%   1.05%   1.05%   1.05%   1.05%   1.05%   1.05%   1.05%   1.05%   1.05%   1.05%   1.05%   1.05%   1.05%   1.05%   1.05%   1.05%   1.05%   1.05%   1.05%   1.05%   1.05%   1.05%   1.05%   1.05%   1.05%   1.05%   1.05%   1.05%   1.05%   1.05%   1.05%   1.05%   1.05%   1.05%   1.05%   1.05%   1.05%   1.05%   1.05%   1.05%   1.05%   1.05%   1.05%   1.05%   1.05%   1.05%   1.05%   1.05%   1.05%   1.05%   1.05%   1.05%   1.05%   1.05%   1.05%   1.05%   1.05%   1.05%   1.05%   1.05%   1.05%   1.05%   1.05%   1.05%   1.05%   1.05%   1.05%   1.05%   1.05%   1.05%   1.05%   1.05%   1.05%   1.05%   1.05%   1.05%   1.05%   1.05%   1.05%   1.0   |   | 4      | 4      | 5      | 6      | 7      | Total      |
| St. Deviation                                                                                                                                                                                                                                                                                                                                                                                                                                                                                                                                                                                                                                                                                                                                                                                                                                                                                                                                                                                                                                                                                                                                                                                                                                                                                                                                                                                                                                                                                                                                                                                                                                                                                                                                                                                                                                                                                                                                                                                                                                                                                                                  | 3 | 32,725 | 32,725 | 33,261 | 34,007 | 33,515 | 232,174    |
| Total Pop  No HI White  No HI White  No HI Black  No HI B |   | -443   | -443   | 93     | 839    | 347    | 1,690      |
| Total Pop  **No NH White Black                                                                                                                                                                                                                                                                                                                                                                                                                                                                                                                                                                                                                                                                                                                                                                                                                                                                                                                                                                                                                                                                                                                                                                                                                                                                                                                                                                                                                                                                                                                                                                                                                                                                                                                                                                                                                                                                                                                                                                                                                                                                                                 | ( | -1.34% | -1.34% | 0.28%  | 2.53%  | 1.05%  | 5.10%      |
| Total Pop  % NH Black 5% 3% 3% 3% 3% 3% 3% 3% 2% 2% 25% 25% 25% 25% 25% 50% 6% 22% 22.616 20.02.02.02.02.02.02.02.02.02.02.02.02.0                                                                                                                                                                                                                                                                                                                                                                                                                                                                                                                                                                                                                                                                                                                                                                                                                                                                                                                                                                                                                                                                                                                                                                                                                                                                                                                                                                                                                                                                                                                                                                                                                                                                                                                                                                                                                                                                                                                                                                                             |   | 26%    | 26%    | 23%    | 43%    | 31%    | 29%        |
| % NH Black   5%   3%   3%   3%   3%   4%   3%   3%   3                                                                                                                                                                                                                                                                                                                                                                                                                                                                                                                                                                                                                                                                                                                                                                                                                                                                                                                                                                                                                                                                                                                                                                                                                                                                                                                                                                                                                                                                                                                                                                                                                                                                                                                                                                                                                                                                                                                                                                                                                                                                         |   | 53%    | 53%    | 56%    | 34%    | 38%    | 48%        |
| Total   23.024   22.450   22.616   20.920   20.825   22.836   17.469   %   %   %   %   18                                                                                                                                                                                                                                                                                                                                                                                                                                                                                                                                                                                                                                                                                                                                                                                                                                                                                                                                                                                                                                                                                                                                                                                                                                                                                                                                                                                                                                                                                                                                                                                                                                                                                                                                                                                                                                                                                                                                                                                                                                      |   | 3%     | 3%     | 3%     | 4%     | 3%     | 3%         |
| Citizen Voting Age Pop  % Hillipp  25% 17% 21% 23% 18% 38% 27%  % NH White 60% 65% 63% 62% 70% 42%  % Aslanr)Pac. Isl.  9% 15% 10% 13% 9% 14%  % Latino est. 25% 16% 22% 20% 17%  % Spanish-Surnamed (Nov 2020)  Voter Registration (Nov 2020)  % Filiphino-Surnamed 5% 99% 6% 5% 69% 4% 2%  % Spanish-Surnamed 15% 99% 6% 5% 69% 4% 8%  % NH White est. 65% 72% 689% 72% 75% 56% 60%  % NH White est. 4% 29% 4% 22% 10% 17%  % Spanish-Surnamed 15% 99% 6% 5% 69% 4% 28%  % NH White est. 65% 72% 689% 72% 75% 56% 60%  % NH White est. 22% 15% 20% 19% 11% 15% 20%  % Spanish-Surnamed 15% 99% 6% 5% 6% 4% 8%  % NH White est. 65% 72% 689% 72% 75% 56% 60%  % NH White est. 65% 72% 689% 72% 15% 15% 20% 19% 15% 30% 22%  Voter Turnout (Nov 2020)  % Latino est. 22% 15% 20% 20% 16% 34% 28%  % Spanish-Surnamed 15% 19% 19% 11% 15% 22% 24%  % Spanish-Surnamed 15% 19% 19% 16% 34% 28%  % Spanish-Surnamed 15% 19% 19% 11% 15% 22% 24%  % Spanish-Surnamed 15% 19% 19% 16% 18% 15% 32% 22% 24%  % NH White est. 67% 73% 69% 73% 76% 58% 61%  % NH White est. 19% 12,831 12,058 12,508 12,832 8,364 9,612  Voter Turnout (Nov 2018)  Voter Turnou |   | 15%    | 15%    | 14%    | 15%    | 25%    | 16%        |
| Citizen Voting Age Pop   % NH White                                                                                                                                                                                                                                                                                                                                                                                                                                                                                                                                                                                                                                                                                                                                                                                                                                                                                                                                                                                                                                                                                                                                                                                                                                                                                                                                                                                                                                                                                                                                                                                                                                                                                                                                                                                                                                                                                                                                                                                                                                                                                            | 2 | 20,920 | 20,920 | 20,825 | 22,836 | 17,469 | 150,140    |
| % NH Black         4%         2%         4%         2%         2%         5%         4%           % Asian/Pac.Ial.         9%         15%         10%         13%         9%         14%         19%           Total         20.489         21,340         20,830         21,815         21,941         21,941         21,941         21,941         21,941         21,941         21,941         21,941         21,941         21,941         21,941         20%         17%         36%         27%           % Latino est         25%         16%         22%         20%         17%         36%         27%           % Spanish-Surnamed         1%         1%         1%         1%         1%         1%         1%         1%         2%         4%         2%         4%         2%         5%         5%         5%         5%         5%         5%         5%         5%         5%         5%         5%         5%         5%         5%         5%         5%         5%         5%         5%         5%         5%         5%         5%         5%         5%         5%         5%         5%         5%         5%         5%         5%         25% <td< td=""><td></td><td>23%</td><td>23%</td><td>18%</td><td>38%</td><td>27%</td><td>24%</td></td<>                                                                                                                                                                                                                                                                                                                                                                                                                                                                                                                                                                                                                                                                                                                                                                                                                                                    |   | 23%    | 23%    | 18%    | 38%    | 27%    | 24%        |
| Note                                                                                                                                                                                                                                                                                                                                                                                                                                                                                                                                                                                                                                                                                                                                                                                                                                                                                                                                                                                                                                                                                                                                                                                                                                                                                                                                                                                                                                                                                                                                                                                                                                                                                                                                                                                                                                                                                                                                                                                                                                                                                                                           |   | 62%    | 62%    | 70%    | 42%    | 50%    | 59%        |
| Voter Registration (Nov 2020)                                                                                                                                                                                                                                                                                                                                                                                                                                                                                                                                                                                                                                                                                                                                                                                                                                                                                                                                                                                                                                                                                                                                                                                                                                                                                                                                                                                                                                                                                                                                                                                                                                                                                                                                                                                                                                                                                                                                                                                                                                                                                                  |   | 2%     | 2%     | 2%     | 5%     | 4%     | 3%         |
| \( \text{Voter Registration (Nov 2020)} \) \( \text{Voter Registration (Nov 2020)} \) \( \text{Voter Summared} \)  |   | 13%    | 13%    | 9%     | 14%    | 19%    | 12%        |
| Voter Registration (Nov 2020)         % Spanish-Surnamed         5%         9%         6%         5%         6%         4%         8%         8%         8%         6%         4%         8%         8%         8%         6%         4%         8%         8%         8%         6%         4%         4%         2%         4%         1%         1%         1%         1%         1%         2%         4%         2%         1%         1%         1%         2%         1%         1%         5%         6%         6%%         7%%         68%         72%         1%         5%         6%%         6%%         72%         1%         5%         3%         6%%         72%         1%         1%         5%         3%         6%%         1%         1%         1%         1%         1%         1%         1%         1%         1%         1%         1%         1%         1%         1%         1%         1%         1%         1%         1%         1%         1%         1%         1%         1%         1%         1%         1%         1%         1%         1%         1%         1%         1%         1%         1%         1%         1%         1%                                                                                                                                                                                                                                                                                                                                                                                                                                                                                                                                                                                                                                                                                                                                                                                                                                                                                                                                                  | 2 | 21,615 | 21,615 | 21,694 | 18,216 | 19,839 | 143,823    |
| Voter Registration (Nov 2020)                                                                                                                                                                                                                                                                                                                                                                                                                                                                                                                                                                                                                                                                                                                                                                                                                                                                                                                                                                                                                                                                                                                                                                                                                                                                                                                                                                                                                                                                                                                                                                                                                                                                                                                                                                                                                                                                                                                                                                                                                                                                                                  |   | 20%    | 20%    | 17%    | 36%    | 27%    | 23%        |
| (Nov 2020)    Solution   Solution |   | 19%    | 19%    | 16%    | 33%    | 25%    | 21%        |
| % Filipino-Sumamed         1%         1%         1%         1%         1%         1%         2%         26%         60%         60%         60%         60%         60%         60%         60%         60%         60%         60%         60%         60%         60%         60%         60%         60%         5%         3%         60%         5%         3%         60%         5%         3%         3%         60%         5%         3%         16,014         16,252         16%         3%         4         16,252         15%         20%         20%         16%         3,014         16,252         4%         20%         20%         16%         3,014         16,252         4%         20%         6%         5%         3,5%         24%         20%         4%         20%         4%         20%         4%         20%         4%         20%         4%         8%         4%         8%         61%         5%         3%         61%         4%         20%         11%         1%         1%         1%         1%         1%         1%         1%         1%         1%         1%         1%         1%         1%         1%         1%         1%         1                                                                                                                                                                                                                                                                                                                                                                                                                                                                                                                                                                                                                                                                                                                                                                                                                                                                                                                                 |   | 5%     | 5%     | 6%     | 4%     | 8%     | 6%         |
| With Black                                                                                                                                                                                                                                                                                                                                                                                                                                                                                                                                                                                                                                                                                                                                                                                                                                                                                                                                                                                                                                                                                                                                                                                                                                                                                                                                                                                                                                                                                                                                                                                                                                                                                                                                                                                                                                                                                                                                                                                                                                                                                                                     |   | 1%     | 1%     | 1%     | 1%     | 2%     | 1%         |
| Total                                                                                                                                                                                                                                                                                                                                                                                                                                                                                                                                                                                                                                                                                                                                                                                                                                                                                                                                                                                                                                                                                                                                                                                                                                                                                                                                                                                                                                                                                                                                                                                                                                                                                                                                                                                                                                                                                                                                                                                                                                                                                                                          |   | 72%    | 72%    | 75%    | 56%    | 60%    | 67%        |
| Total                                                                                                                                                                                                                                                                                                                                                                                                                                                                                                                                                                                                                                                                                                                                                                                                                                                                                                                                                                                                                                                                                                                                                                                                                                                                                                                                                                                                                                                                                                                                                                                                                                                                                                                                                                                                                                                                                                                                                                                                                                                                                                                          |   | 2%     | 2%     | 1%     | 5%     | 3%     | 3%         |
| \text{Voter Turnout} (\text{Nov 2020})  \text{Voter Turnout} (\text{Nov 2018})         | 1 | 18.161 | 18.161 | 18.506 | 13.014 | 16.252 | 117,674    |
| \text{Voter Turnout (Nov 2020)} \text{ % Asian-Surnamed } \text{ % Filipino-Surnamed } \text{ 1% } \text{ 2% } \text{ 61% } \text{ 2% } \text{ 69% } \text{ 73% } \text{ 69% } \text{ 73% } \text{ 76% } \text{ 58% } \text{ 61% } \text{ 61% } \text{ 67% } \text{ 73% } \text{ 69% } \text{ 73% } \text{ 76% } \text{ 58% } \text{ 61% } \text{ 69% } \text{ 73% } \text{ 76% } \text{ 58% } \text{ 61% } \text{ 55% } \text{ 3% } \text{ 61% } \text{ 55% } \text{ 3% } \text{ 55% } \text{ 1% } \text{ 55% } \text{ 3% } \text{ 56% } \text{ 3% } \text{ 55% } \text{ 1% } \text{ 55% } \text{ 3% } \text{ 56% } \text{ 29% } \text{ 14% } \text{ 30% } \text{ 23% } \text{ 22% } \text{ 55% } \text{ 16% } \text{ 14% } \text{ 30% } \text{ 22% } \text{ 22% } \text{ 55% } \text{ 4% } \text{ 4% } \text{ 3% } \text{ 66% } \text{ 65% } \text{ 65% } \text{ 62% } \text{ 65% }  65       | _ |        |        |        |        |        | 21%        |
| \text{Voter Turnout (Nov 2020)} & Asian-Surnamed                                                                                                                                                                                                                                                                                                                                                                                                                                                                                                                                                                                                                                                                                                                                                                                                                                                                                                                                                                                                                                                                                                                                                                                                                                                                                                                                                                                                                                                                                                                                                                                                                                                                                                                                                                                                                                                                                                                                                                                                                                                                               |   | 18%    | 18%    | 15%    | 32%    | 24%    | 20%        |
| % Filipino-Surnamed   1%   1%   1%   1%   1%   1%   1%   2%                                                                                                                                                                                                                                                                                                                                                                                                                                                                                                                                                                                                                                                                                                                                                                                                                                                                                                                                                                                                                                                                                                                                                                                                                                                                                                                                                                                                                                                                                                                                                                                                                                                                                                                                                                                                                                                                                                                                                                                                                                                                    |   |        |        |        |        |        | 6%         |
| % NH White est.   67%   73%   69%   73%   76%   58%   61%   % NH Black   3%   2%   4%   2%   1%   5%   3%   3%   2%   4%   2%   1%   5%   3%   3%   2%   4%   2%   1%   5%   3%   3%   2%   4%   2%   1%   5%   3%   3%   2%   4%   2%   1%   5%   3%   3%   3%   3%   3%   3%   3                                                                                                                                                                                                                                                                                                                                                                                                                                                                                                                                                                                                                                                                                                                                                                                                                                                                                                                                                                                                                                                                                                                                                                                                                                                                                                                                                                                                                                                                                                                                                                                                                                                                                                                                                                                                                                             |   | 1%     | 1%     | 1%     | 1%     | 2%     | 1%         |
| NH Black   3%   2%   4%   2%   1%   5%   3%                                                                                                                                                                                                                                                                                                                                                                                                                                                                                                                                                                                                                                                                                                                                                                                                                                                                                                                                                                                                                                                                                                                                                                                                                                                                                                                                                                                                                                                                                                                                                                                                                                                                                                                                                                                                                                                                                                                                                                                                                                                                                    |   |        |        |        |        |        | 69%        |
| Total   12,159   12,831   12,058   12,508   12,832   8,364   9,612                                                                                                                                                                                                                                                                                                                                                                                                                                                                                                                                                                                                                                                                                                                                                                                                                                                                                                                                                                                                                                                                                                                                                                                                                                                                                                                                                                                                                                                                                                                                                                                                                                                                                                                                                                                                                                                                                                                                                                                                                                                             |   |        |        |        |        |        | 3%         |
| We Latino est.   19%   13%   17%   17%   14%   30%   23%                                                                                                                                                                                                                                                                                                                                                                                                                                                                                                                                                                                                                                                                                                                                                                                                                                                                                                                                                                                                                                                                                                                                                                                                                                                                                                                                                                                                                                                                                                                                                                                                                                                                                                                                                                                                                                                                                                                                                                                                                                                                       | 1 |        |        |        |        |        | 80,364     |
| \text{Voter Turnout (Nov 2018)} \text{W Spanish-Surnamed} & 18\times & 13\times & 16\times & 14\times & 28\times & 22\times & \times & \text{M Spanish-Surnamed} & 5\times & 7\times & 5\times & 4\times & 4\times & 3\times & 6\times & \text{M Spanish-Surnamed} & 1\times & 1\tim | _ |        |        |        |        |        | 18%        |
| Voter Turnout<br>(Nov 2018)         % Asian-Surnamed         5%         7%         5%         4%         4%         3%         6%           % Filipino-Surnamed         1%         1%         1%         1%         1%         1%         1%         2%           % NH White est.         70%         76%         72%         77%         79%         62%         65%           % NH Black est.         3%         2%         4%         2%         1%         4%         3%           ACS Pop. Est.         Total         30,875         32,494         33,080         29,303         30,549         34,968         27,200           Age         age0-19         22%         27%         28%         28%         31%         32%         33%           Age         age60plus         23%         21%         20%         22%         18%         15%         17%           Immigration         immigrants         14%         18%         15%         13%         11%         13%         17%           Language spoken at home         english         75%         76%         77%         78%         83%         65%         70%           Language Fluency         Speaks Eng. "Less than Ve                                                                                                                                                                                                                                                                                                                                                                                                                                                                                                                                                                                                                                                                                                                                                                                                                                                                                                                              | _ |        |        |        |        |        | 17%        |
| Note                                                                                                                                                                                                                                                                                                                                                                                                                                                                                                                                                                                                                                                                                                                                                                                                                                                                                                                                                                                                                                                                                                                                                                                                                                                                                                                                                                                                                                                                                                                                                                                                                                                                                                                                                                                                                                                                                                                                                                                                                                                                                                                           |   |        |        |        |        |        | 5%         |
| % NH White est.         70%         76%         72%         77%         79%         62%         65%           % NH Black est.         3%         2%         4%         2%         1%         4%         3%           ACS Pop. Est.         Total         30,875         32,494         33,080         29,303         30,549         34,968         27,200           Age         age0-19         22%         27%         28%         28%         31%         32%         33%           Age         age60plus         23%         21%         20%         22%         18%         15%         50%           Immigration         immigrants         14%         18%         15%         13%         11%         13%         17%           Language spoken at home         english         75%         61%         55%         76%         67%         56%         71%           english         75%         76%         77%         78%         83%         65%         70%           Language spoken at home         asian-lang         6%         8%         7%         8%         5%         10%         11%           Language Fluency         Speaks                                                                                                                                                                                                                                                                                                                                                                                                                                                                                                                                                                                                                                                                                                                                                                                                                                                                                                                                                                         |   |        |        |        |        |        | 1%         |
| Weight   W   |   |        |        |        |        |        | 72%        |
| ACS Pop. Est. Total 30,875 32,494 33,080 29,303 30,549 34,968 27,200 age0-19 22% 27% 28% 28% 31% 32% 33% 36% age20-60 55% 52% 52% 50% 50% 50% 54% 50% age60plus 23% 21% 20% 22% 18% 15% 17% 17% immigration 14% 18% 15% 13% 11% 13% 17% naturalized 57% 61% 55% 76% 67% 56% 71% english 75% 76% 77% 78% 83% 65% 70% spanish 14% 8% 10% 10% 8% 22% 12% asian-lang 6% 8% 7% 8% 5% 10% 11% other lang 5% 8% 6% 4% 4% 4% 4% 7% Education (among those age 25+) bachelor 26% 31% 24% 24% 28% 11% 22% graduatedegree 17% 22% 15% 11% 16% 4% 12% Child in Household child-under18 26% 35% 35% 35% 38% 39% 40% 49%                                                                                                                                                                                                                                                                                                                                                                                                                                                                                                                                                                                                                                                                                                                                                                                                                                                                                                                                                                                                                                                                                                                                                                                                                                                                                                                                                                                                                                                                                                                     |   |        |        |        |        |        | 3%         |
| Age                                                                                                                                                                                                                                                                                                                                                                                                                                                                                                                                                                                                                                                                                                                                                                                                                                                                                                                                                                                                                                                                                                                                                                                                                                                                                                                                                                                                                                                                                                                                                                                                                                                                                                                                                                                                                                                                                                                                                                                                                                                                                                                            | 3 |        |        |        | _      |        | 218,470    |
| Age                                                                                                                                                                                                                                                                                                                                                                                                                                                                                                                                                                                                                                                                                                                                                                                                                                                                                                                                                                                                                                                                                                                                                                                                                                                                                                                                                                                                                                                                                                                                                                                                                                                                                                                                                                                                                                                                                                                                                                                                                                                                                                                            | _ |        |        |        |        |        | 29%        |
| Age60plus   23%   21%   20%   22%   18%   15%   17%                                                                                                                                                                                                                                                                                                                                                                                                                                                                                                                                                                                                                                                                                                                                                                                                                                                                                                                                                                                                                                                                                                                                                                                                                                                                                                                                                                                                                                                                                                                                                                                                                                                                                                                                                                                                                                                                                                                                                                                                                                                                            | _ |        |        |        |        |        | 52%        |
| Immigration   Immigrants                                                                                                                                                                                                                                                                                                                                                                                                                                                                                                                                                                                                                                                                                                                                                                                                                                                                                                                                                                                                                                                                                                                                                                                                                                                                                                                                                                                                                                                                                                                                                                                                                                                                                                                                                                                                                                                                                                                                                                                                                                                                                                       | - |        |        |        |        |        | 19%        |
| Immigration   naturalized   57%   61%   55%   76%   67%   56%   71%                                                                                                                                                                                                                                                                                                                                                                                                                                                                                                                                                                                                                                                                                                                                                                                                                                                                                                                                                                                                                                                                                                                                                                                                                                                                                                                                                                                                                                                                                                                                                                                                                                                                                                                                                                                                                                                                                                                                                                                                                                                            | _ |        |        |        |        |        |            |
| Language spoken at home         english         75%         76%         77%         78%         83%         65%         70%           spanish         14%         8%         10%         10%         8%         22%         12%           asian-lang         6%         8%         7%         8%         5%         10%         11%           other lang         5%         8%         6%         4%         4%         4%         7%           Language Fluency         Speaks Eng. "Less than Very Well"         6%         7%         6%         7%         4%         12%         10%           Education (among those age 25+)         hs-grad         41%         31%         44%         45%         40%         56%         44%           bachelor         26%         31%         24%         24%         28%         11%         22%           Child in Household         child-under18         26%         35%         35%         38%         39%         40%         49%                                                                                                                                                                                                                                                                                                                                                                                                                                                                                                                                                                                                                                                                                                                                                                                                                                                                                                                                                                                                                                                                                                                                          |   |        |        |        |        |        | 14%<br>63% |
| Language spoken at home         spanish         14%         8%         10%         10%         8%         22%         12%           asian-lang         6%         8%         7%         8%         5%         10%         11%           other lang         5%         8%         6%         4%         4%         4%         7%           Language Fluency         Speaks Eng. "Less than Very Well"         6%         7%         6%         7%         4%         12%         10%           Beducation (among those age 25+)         hs-grad         41%         31%         44%         45%         40%         56%         44%           bachelor         26%         31%         24%         24%         28%         11%         22%           graduatedegree         17%         22%         15%         11%         16%         4%         4%         12%           Child in Household         child-under18         26%         35%         35%         38%         39%         40%         49%                                                                                                                                                                                                                                                                                                                                                                                                                                                                                                                                                                                                                                                                                                                                                                                                                                                                                                                                                                                                                                                                                                                        | _ |        |        |        | _      |        | 75%        |
| Language spoken at home         asian-lang         6%         8%         7%         8%         5%         10%         11%           other lang         5%         8%         6%         4%         4%         4%         7%           Language Fluency         Speaks Eng. "Less than Very Well"         6%         7%         6%         7%         4%         12%         10%           Education (among those age 25+)         hs-grad         41%         31%         44%         45%         40%         56%         44%           bachelor         26%         31%         24%         24%         28%         11%         22%           graduatedegree         17%         22%         15%         11%         16%         4%         12%           Child in Household         child-under18         26%         35%         35%         38%         39%         40%         49%                                                                                                                                                                                                                                                                                                                                                                                                                                                                                                                                                                                                                                                                                                                                                                                                                                                                                                                                                                                                                                                                                                                                                                                                                                        |   |        |        |        |        |        | 12%        |
| other lang         5%         8%         6%         4%         4%         4%         7%           Language Fluency         Speaks Eng. "Less than Very Well"         6%         7%         6%         7%         4%         12%         10%           Education<br>(among those age 25+)         hs-grad         41%         31%         44%         45%         40%         56%         44%           bachelor         26%         31%         24%         24%         28%         11%         22%           graduatedegree         17%         22%         15%         11%         16%         4%         12%           Child in Household         child-under18         26%         35%         35%         38%         39%         40%         49%                                                                                                                                                                                                                                                                                                                                                                                                                                                                                                                                                                                                                                                                                                                                                                                                                                                                                                                                                                                                                                                                                                                                                                                                                                                                                                                                                                         |   |        |        |        |        |        | 8%         |
| Language Fluency         Speaks Eng. "Less than Very Well"         6%         7%         6%         7%         4%         12%         10%           Education (among those age 25+)         hs-grad         41%         31%         44%         45%         40%         56%         44%           graduatedegree         26%         31%         24%         24%         28%         11%         22%           Child in Household         child-under18         26%         35%         35%         38%         39%         40%         49%                                                                                                                                                                                                                                                                                                                                                                                                                                                                                                                                                                                                                                                                                                                                                                                                                                                                                                                                                                                                                                                                                                                                                                                                                                                                                                                                                                                                                                                                                                                                                                                    | Н |        |        |        |        |        | 5%         |
| Education (among those age 25+)         hs-grad         41%         31%         44%         45%         40%         56%         44%           Bachelor         26%         31%         24%         24%         28%         11%         22%           Graduatedegree         17%         22%         15%         11%         16%         4%         12%           Child in Household         child-under18         26%         35%         35%         38%         39%         40%         49%                                                                                                                                                                                                                                                                                                                                                                                                                                                                                                                                                                                                                                                                                                                                                                                                                                                                                                                                                                                                                                                                                                                                                                                                                                                                                                                                                                                                                                                                                                                                                                                                                                  |   |        |        |        |        |        |            |
| Education (among those age 25+)         bachelor         26%         31%         24%         24%         28%         11%         22%           graduatedegree         17%         22%         15%         11%         16%         4%         12%           Child in Household         child-under18         26%         35%         35%         38%         39%         40%         49%                                                                                                                                                                                                                                                                                                                                                                                                                                                                                                                                                                                                                                                                                                                                                                                                                                                                                                                                                                                                                                                                                                                                                                                                                                                                                                                                                                                                                                                                                                                                                                                                                                                                                                                                        | - |        |        |        |        |        | 8%         |
| (among those age 25+)         Dactretor         26%         31%         24%         24%         26%         11%         22%           Child in Household         child-under18         26%         35%         35%         38%         39%         40%         49%                                                                                                                                                                                                                                                                                                                                                                                                                                                                                                                                                                                                                                                                                                                                                                                                                                                                                                                                                                                                                                                                                                                                                                                                                                                                                                                                                                                                                                                                                                                                                                                                                                                                                                                                                                                                                                                             |   |        |        |        |        |        | 43%        |
| Child in Household         child-under18         26%         35%         35%         38%         39%         40%         49%                                                                                                                                                                                                                                                                                                                                                                                                                                                                                                                                                                                                                                                                                                                                                                                                                                                                                                                                                                                                                                                                                                                                                                                                                                                                                                                                                                                                                                                                                                                                                                                                                                                                                                                                                                                                                                                                                                                                                                                                   | _ |        |        |        |        |        | 24%        |
|                                                                                                                                                                                                                                                                                                                                                                                                                                                                                                                                                                                                                                                                                                                                                                                                                                                                                                                                                                                                                                                                                                                                                                                                                                                                                                                                                                                                                                                                                                                                                                                                                                                                                                                                                                                                                                                                                                                                                                                                                                                                                                                                | _ |        |        |        |        |        | 14%        |
| D   CD   A   CO                                                                                                                                                                                                                                                                                                                                                                                                                                                                                                                                                                                                                                                                                                                                                                                                                                                                                                                                                                                                                                                                                                                                                                                                                                                                                                                                                                                                                                                                                                                                                                                                                                                                                                                                                                                                                                                                                                                                                                                                                                                                                                                | _ |        |        |        |        |        | 37%        |
| Pct of Pop. Age 16+ employed 68% 66% 63% 64% 67% 64% 66%                                                                                                                                                                                                                                                                                                                                                                                                                                                                                                                                                                                                                                                                                                                                                                                                                                                                                                                                                                                                                                                                                                                                                                                                                                                                                                                                                                                                                                                                                                                                                                                                                                                                                                                                                                                                                                                                                                                                                                                                                                                                       |   |        |        |        |        |        | 65%        |
| income 0-25k 14% 7% 14% 7% 8% 24% 7%                                                                                                                                                                                                                                                                                                                                                                                                                                                                                                                                                                                                                                                                                                                                                                                                                                                                                                                                                                                                                                                                                                                                                                                                                                                                                                                                                                                                                                                                                                                                                                                                                                                                                                                                                                                                                                                                                                                                                                                                                                                                                           |   |        |        |        |        |        | 12%        |
| income 25-50k 19% 12% 18% 14% 15% 25% 10%                                                                                                                                                                                                                                                                                                                                                                                                                                                                                                                                                                                                                                                                                                                                                                                                                                                                                                                                                                                                                                                                                                                                                                                                                                                                                                                                                                                                                                                                                                                                                                                                                                                                                                                                                                                                                                                                                                                                                                                                                                                                                      |   |        |        |        |        |        | 17%        |
| Household Income income 50-75k 19% 15% 16% 15% 10% 20% 16%                                                                                                                                                                                                                                                                                                                                                                                                                                                                                                                                                                                                                                                                                                                                                                                                                                                                                                                                                                                                                                                                                                                                                                                                                                                                                                                                                                                                                                                                                                                                                                                                                                                                                                                                                                                                                                                                                                                                                                                                                                                                     |   |        |        |        |        |        | 16%        |
| income 75-200k 38% 48% 44% 54% 51% 29% 59%                                                                                                                                                                                                                                                                                                                                                                                                                                                                                                                                                                                                                                                                                                                                                                                                                                                                                                                                                                                                                                                                                                                                                                                                                                                                                                                                                                                                                                                                                                                                                                                                                                                                                                                                                                                                                                                                                                                                                                                                                                                                                     | - |        |        |        |        |        | 45%        |
| income 200k-plus 10% 17% 8% 11% 15% 1% 9%                                                                                                                                                                                                                                                                                                                                                                                                                                                                                                                                                                                                                                                                                                                                                                                                                                                                                                                                                                                                                                                                                                                                                                                                                                                                                                                                                                                                                                                                                                                                                                                                                                                                                                                                                                                                                                                                                                                                                                                                                                                                                      | _ |        |        |        |        |        | 10%        |
| single family 61% 87% 71% 93% 88% 68% 99%                                                                                                                                                                                                                                                                                                                                                                                                                                                                                                                                                                                                                                                                                                                                                                                                                                                                                                                                                                                                                                                                                                                                                                                                                                                                                                                                                                                                                                                                                                                                                                                                                                                                                                                                                                                                                                                                                                                                                                                                                                                                                      |   |        |        |        |        |        | 79%        |
| Housing Stats multi-family 39% 13% 29% 7% 12% 32% 1%                                                                                                                                                                                                                                                                                                                                                                                                                                                                                                                                                                                                                                                                                                                                                                                                                                                                                                                                                                                                                                                                                                                                                                                                                                                                                                                                                                                                                                                                                                                                                                                                                                                                                                                                                                                                                                                                                                                                                                                                                                                                           | - |        |        |        |        |        | 21%        |
| rented 49% 32% 42% 20% 27% 52% 12%                                                                                                                                                                                                                                                                                                                                                                                                                                                                                                                                                                                                                                                                                                                                                                                                                                                                                                                                                                                                                                                                                                                                                                                                                                                                                                                                                                                                                                                                                                                                                                                                                                                                                                                                                                                                                                                                                                                                                                                                                                                                                             |   |        |        | 27%    |        |        | 35%        |
| owned         51%         68%         58%         80%         73%         48%         88%                                                                                                                                                                                                                                                                                                                                                                                                                                                                                                                                                                                                                                                                                                                                                                                                                                                                                                                                                                                                                                                                                                                                                                                                                                                                                                                                                                                                                                                                                                                                                                                                                                                                                                                                                                                                                                                                                                                                                                                                                                      |   | 80%    | 80%    | 73%    | 48%    | 88%    | 65%        |