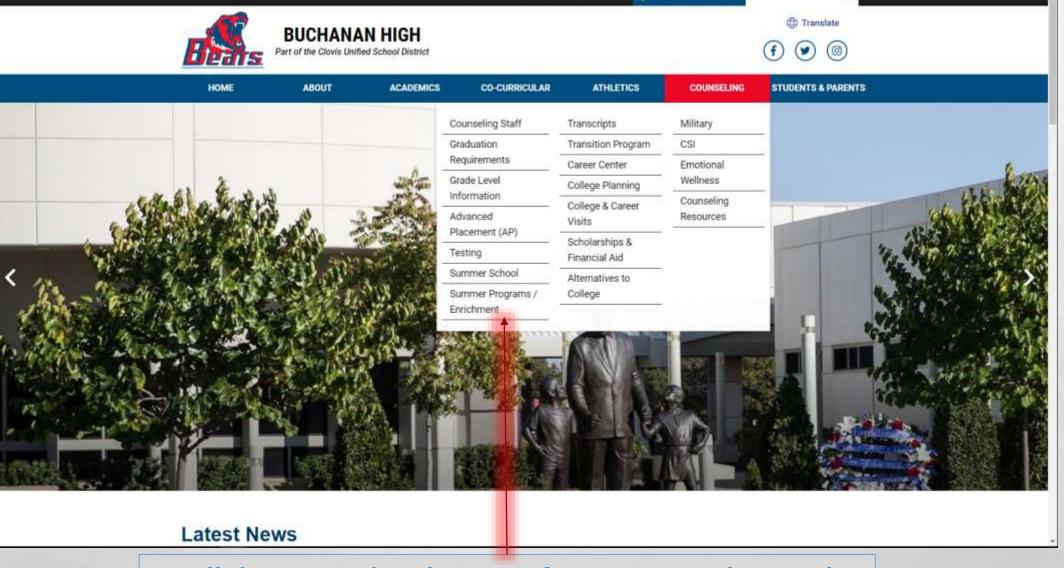

## Counseling Center Website

www.bhs.cusd.com

From the Buchanan main page click on Counseling Center

1560 N. Minnewawa Ave. Clovis, CA 93619 | (559) 327-3000 🚊 Popular Links

Clovis 72"

Pull down window brings information to the touch