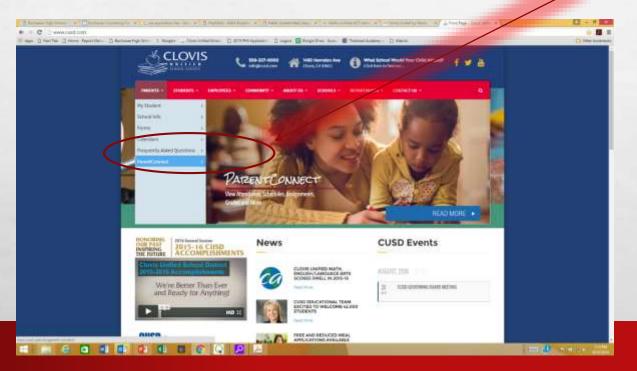

### Parent Connect

A great way to access information

From the CUSD website hover over PARENTS, then click on Parent Connect

#### Parent Connection

www.cusd.com