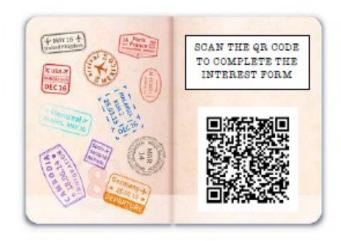

# Are you interested in sharing your family's culture with our Copper Hills community?

We are excited to announce our 2<sup>nd</sup> Annual
Copper Hills Passport Night
on Wednesday, November 20<sup>th</sup>, 2024
from 5:30-7pm

If your family would like to share your culture at this event, please complete the "Copper Hills Passport Night Interest Form" by Wednesday, October 30th.

Questions? Contact Mrs. Cross, sarahcross@cusd.com